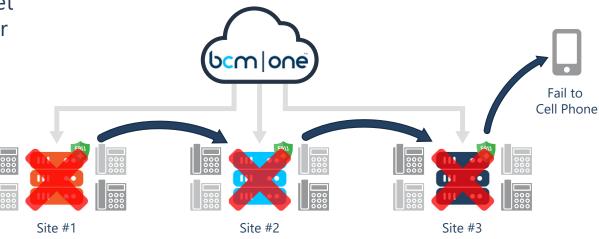

## AUTODETECTING DISASTER RECOVERY

#### AUTODETECTING

### MULTISITE, MULTIPLE PBX FAILOVER

#### AUTODETECTING DISASTER RECOVERY: Included Free with Every SIP Account