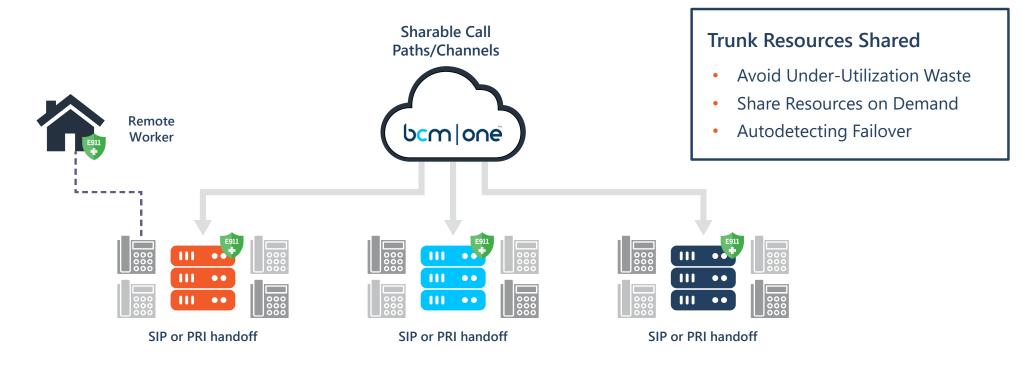

#### What about sharing resources and reducing trunk spend?

sip.us. siptrunk. nexvortex. skyswitch.

Proprietary and Confidential to BCM One Inc.

### USE CASE: SHARED TRUNK RESOURCES

#### BCM ONE SIP: SHARED TRUNK RESOURCES