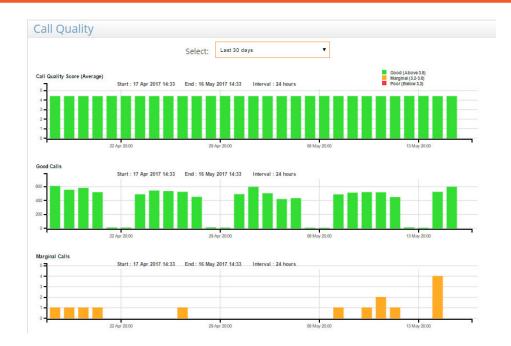

#### Individual call quality reporting

| Date        | May 17 2017 |    |     |        |      |
|-------------|-------------|----|-----|--------|------|
| Time        | 14:         | 11 | GN  | /IT-04 | 00   |
| Poor Calls  |             |    | 0   |        |      |
| Total Calls |             |    | 1   |        |      |
| Avg 4.41    |             |    |     |        |      |
| Segmen      | 14.15       | In |     | Out    |      |
| nVNet       |             | 4  | .41 | 4      | 4.41 |
| Access      |             | 4  | .41 | 4      | 1.41 |
| Local       |             | 4  | .41 | 4      | 1.41 |

#### How did calls score?

Where did issues occur?

sip.us. siptrunk. nexvortex. skyswitch.