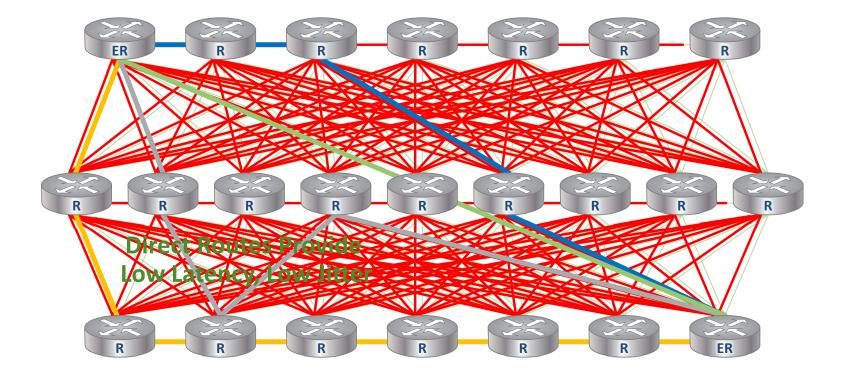

6-6428                               | Configured: 16169656150<br>Configured: 17755259289        |
| Reports V                                                                           | 911 Phone: 16164198877<br>Address:940 MONROE AVE NW                 | Configured: 17755259286                                   |
| ► Order Services ✓                                                                  | APT 217 GRAND RAPIDS MI,<br>49503-1456                              | Configured: 16233367005                                   |
| Support ×                                                                           |                                                                     | Configured: 16169656150                                   |

## OVER THE TOP ROUTING CAN BE UNPREDICTABLE





### MSIP ARCHITECTURE WITH PEERING



#### MSIP IMPLEMENTATION – PROVIDED SBC

- Pre-Configured SBC for native Interoperability
- Optional PRI Handoff(s)
- Option to mix and Match SIP with PRI Handoff
- Monitoring & Proactive Ticket Notification
- Reporting
- Vantage Point

Adtran SBC



#### MSIP SBC WITH DUAL WAN



If the primary ISP circuit goes down, voice & network traffic will be sent and received over an alternative connection.

nexVortex provided ADTRAN 3140 can be configured for Dual WAN (SIP delivery - PRI delivery is optional)

Load balancing and prioritization can be set according to customer's preferences at installation time



sip.us. siptrunk. nexvortex.

nexvortex. skyswitch.

# DEFINITIVE TROUBLESHOOTING

#### mSIP Delivers Voice Quality with Definitive Troubleshooti