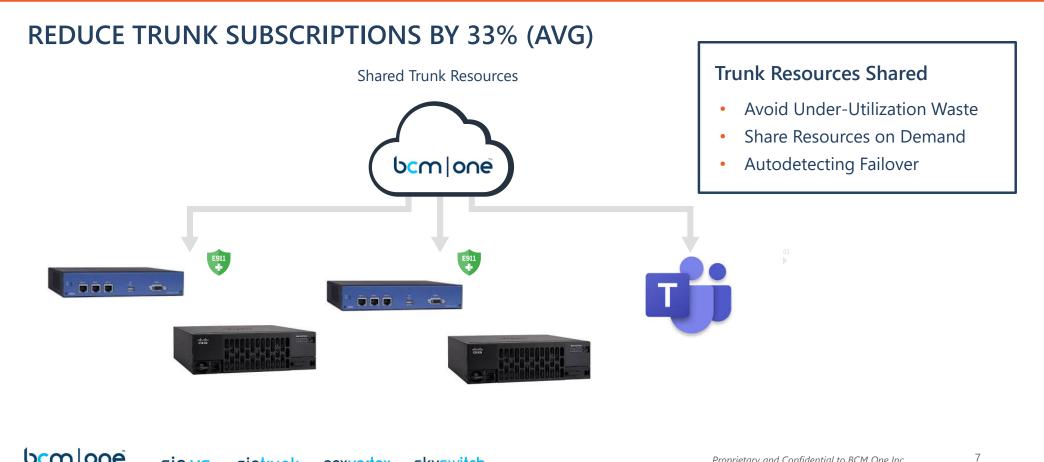

#### **REDUCE TRUNK SUBSCRIPTIONS BY 33% (AVG) or MORE!**

sip.us. siptrunk. nexvortex.

exvortex. skyswitch.

Proprietary and Confidential to BCM One Inc.

6