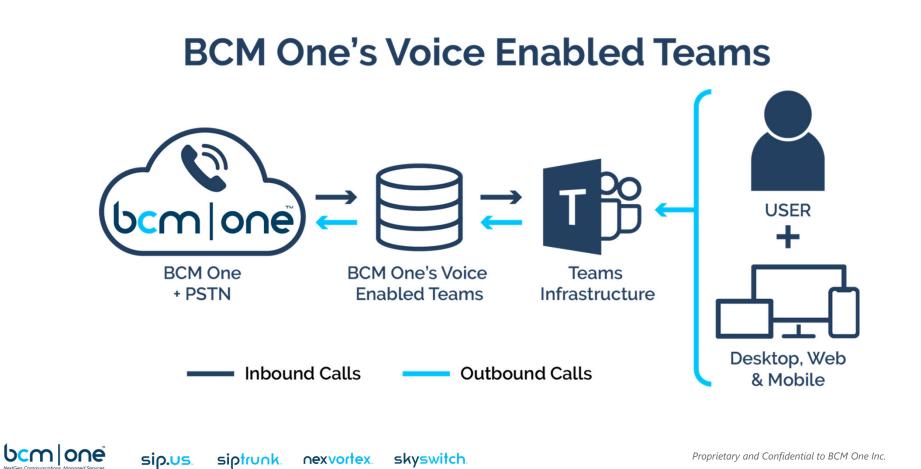

## VOICE ENABLED TEAMS – HOSTED SBCS

skyswitch. sip.us. siptrunk nexvortex.

Headquarters 295 Madison Avenue | 5<sup>th</sup> Floor | New York, NY 10017

**Atlanta Office** 3005 Royal Blvd S | Suite 120 | Alpharetta, GA 30022