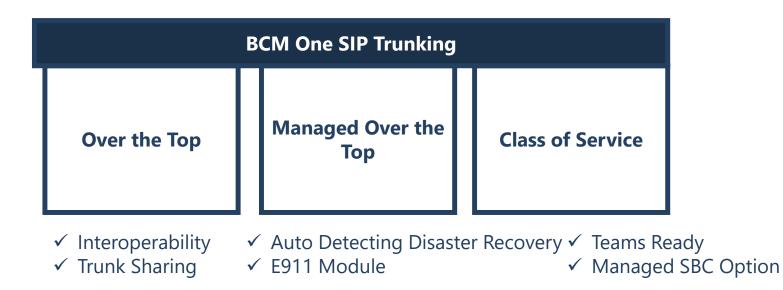

## OVER THE TOP ROUTING CAN BE UNPREDICTABLE

### MSIP ARCHITECTURE WITH PEERING

#### MSIP IMPLEMENTATION – PROVIDED SBC

- Pre-Configured SBC for native Interoperability
- Optional PRI Handoff(s)
- Option to mix and Match SIP with PRI Handoff
- Monitoring & Proactive Ticket Notification
- Reporting
- Vantage Point

Adtran SBC

#### MSIP SBC WITH DUAL WAN

If the primary ISP circuit goes down, voice & network traffic will be sent and received over an alternative connection.

nexVortex provided ADTRAN 3140 can be configured for Dual WAN (SIP delivery - PRI delivery is optional)

Load balancing and prioritization can be set according to customer's preferences at installation time

sip.us. siptrunk. nexvortex.

nexvortex. skyswitch.