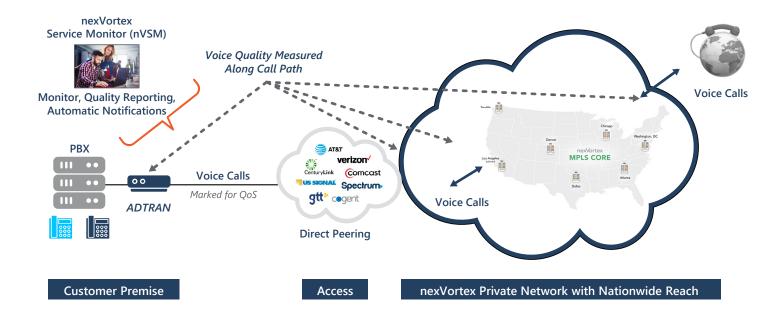

# DEFINITIVE TROUBLESHOOTING

#### mSIP Delivers Voice Quality with Definitive Troubleshooting

siptrunk. nexvortex. skyswitch.

#### **NVSM SERVICE MONITOR**