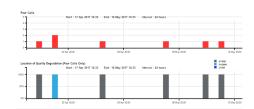

#### Individual call quality reporting

| Date        | May 17 2017 |    |     |        |      |
|-------------|-------------|----|-----|--------|------|
| Time        | 14:         | 11 | GN  | /IT-04 | 00   |
| Poor Calls  |             |    | 0   |        |      |
| Total Calls |             |    | 1   |        |      |
| Avg 4.41    |             |    |     |        |      |
| Segmen      | 14.15       | In |     | Out    |      |
| nVNet       |             | 4  | .41 | 4      | 4.41 |
| Access      |             | 4  | .41 | 4      | 1.41 |
| Local       |             | 4  | .41 | 4      | 1.41 |

#### How did calls score?

Where did issues occur?

sip.us. siptrunk. nexvortex. skyswitch.