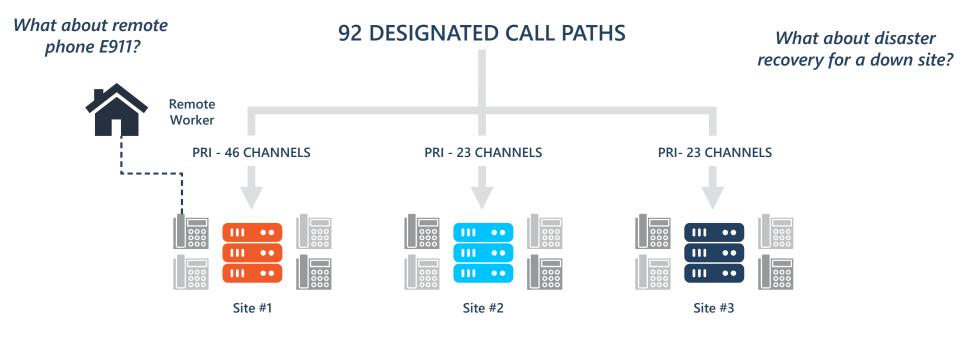

### MULTISITE ENVIRONMENTS

#### What about sharing resources and reducing trunk spend?

sip.us. siptrunk. nexvortex. skyswitch.

Proprietary and Confidential to BCM One Inc.