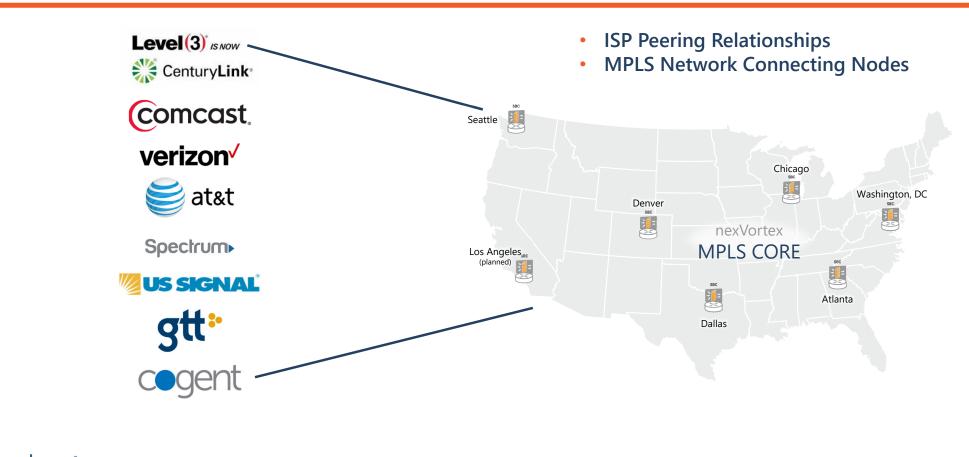

### MSIP ARCHITECTURE WITH PEERING

#### MSIP IMPLEMENTATION – PROVIDED SBC

- Pre-Configured SBC for native Interoperability
- Optional PRI Handoff(s)
- Option to mix and Match SIP with PRI Handoff
- Monitoring & Proactive Ticket Notification
- Reporting
- Vantage Point