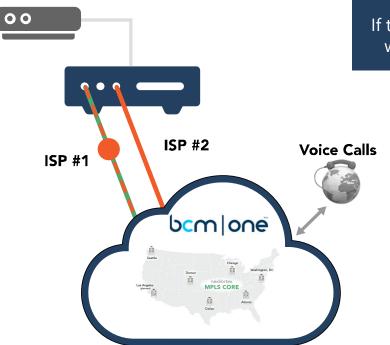

#### MSIP SBC WITH DUAL WAN

If the primary ISP circuit goes down, voice & network traffic will be sent and received over an alternative connection.

nexVortex provided ADTRAN 3140 can be configured for Dual WAN (SIP delivery - PRI delivery is optional)

Load balancing and prioritization can be set according to customer's preferences at installation time

sip.us. siptrunk. nexvortex.

nexvortex. skyswitch.